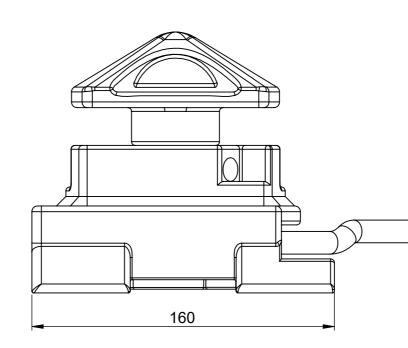

|                                | N°        | Product Ref.       | Material<br>equivalent |                                                                      | Finish      |    | QTY. |  |
|--------------------------------|-----------|--------------------|------------------------|----------------------------------------------------------------------|-------------|----|------|--|
|                                | 1         | BF-11-55-LL-B      | ZG45                   | Hot                                                                  | 1           |    |      |  |
|                                | 2         | BF-11-55-LL-C      | C45                    | Hot dip galvanized                                                   |             |    | 1    |  |
|                                | 3         | BF-Ball            | Gcr15                  |                                                                      |             | 1  |      |  |
|                                | 4         | BF-Spring          | 65Mn                   |                                                                      |             |    | 1    |  |
|                                |           |                    |                        |                                                                      |             |    |      |  |
|                                | First dra | wing               | 16/02/2021             | MDH                                                                  | BVQ         | AC |      |  |
| v.                             | Descript  | tion of issue      | Drawn by               | Checked by                                                           | Approved by |    |      |  |
| bdı                            | uct ref   | Status: A          | APPROVED               |                                                                      |             |    |      |  |
| e: U-FRAME TWISTLOCK LINE LOAD |           |                    |                        |                                                                      |             |    |      |  |
|                                | nationa   | II Lashing Systems | Website                | Phone: +32-3-234.28.80<br>Website: www.ils.be<br>E-mail: info@ils.be |             |    |      |  |

| $\searrow$                                                                                                                                                                    |                   |     |        | N°      | Product Ref.                                                                                                                   | Material<br>equivalent | Finish            |           |            | QTY.     |            |                  |
|-------------------------------------------------------------------------------------------------------------------------------------------------------------------------------|-------------------|-----|--------|---------|--------------------------------------------------------------------------------------------------------------------------------|------------------------|-------------------|-----------|------------|----------|------------|------------------|
| $\bigwedge$                                                                                                                                                                   |                   |     |        | 1       | BF-11-55-LL-B                                                                                                                  | ZG45                   | Hot               | dip galva | anized     | 1        |            |                  |
| $\langle \ \rangle$                                                                                                                                                           |                   |     |        | 2       | BF-11-55-LL-C                                                                                                                  | C45                    | Hot               | dip galva | anized     | 1        |            |                  |
| $\searrow$                                                                                                                                                                    |                   |     |        |         |                                                                                                                                | 3                      | BF-Ball           | Gcr15     |            |          |            | 1                |
| ~                                                                                                                                                                             |                   |     |        |         |                                                                                                                                | 4                      | BF-Spring         | 65Mn      |            |          |            | 1                |
| Specifications:                                                                                                                                                               | Loads:            |     | Shear  | Tension | 2                                                                                                                              |                        |                   |           |            |          |            |                  |
| Total weight: 7.4 kg                                                                                                                                                          | Breaking load     | BL  | 420 kN | 500 kN  | 1                                                                                                                              | First drawing          |                   |           | 16/02/2021 | MDH      | BVQ        | AC               |
| RKING: ILS + PRODUCT CODE                                                                                                                                                     | Proof load        | PL  | 263 kN | 313 kN  | Rev.                                                                                                                           | Descrip                | tion of issue     |           | Date       | Drawn by | Checked by | Approved b       |
| BATCH NUMBER                                                                                                                                                                  | Safe working load | SWL | 210 kN | 250 kN  | Product ref.: BF-11-55-LL Status:                                                                                              |                        |                   |           |            |          | Status: A  | PPROVED          |
| MM: MONTH OF PRODUCTION<br>YY: YEAR OF PRODUCTION                                                                                                                             |                   |     |        |         | Title: <b>(</b>                                                                                                                | U-FRAN                 | IE TWISTLOCK LINE | LOAD      |            |          |            | e: 1:2<br>at: A3 |
| Ownerschip of International Lashing Systems n.v. Duplication or disclosure to third parties in<br>any form whatsoever, is prohibited without written permission of the owner. |                   |     |        |         | ILS Phone: +32-3-234.28.80   International Lashing Systems Website: www.ils.be   How secure is your cargo? E-mail: info@ils.be |                        |                   |           |            |          |            |                  |