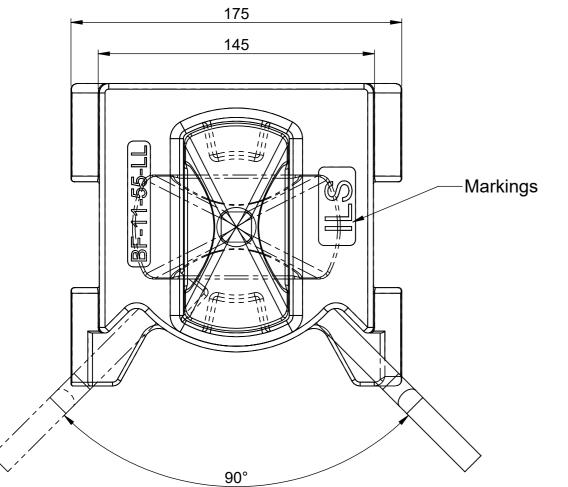

|                                | N°        | Product Ref.       | Material<br>equivalent |                                                                      | Finish      |    | QTY. |  |
|--------------------------------|-----------|--------------------|------------------------|----------------------------------------------------------------------|-------------|----|------|--|
|                                | 1         | BF-11-55-LL-B      | ZG45                   | Hot                                                                  | 1           |    |      |  |
|                                | 2         | BF-11-55-LL-C      | C45                    | Hot dip galvanized                                                   |             |    | 1    |  |
|                                | 3         | BF-Ball            | Gcr15                  |                                                                      |             | 1  |      |  |
|                                | 4         | BF-Spring          | 65Mn                   |                                                                      |             |    | 1    |  |
|                                |           |                    |                        |                                                                      |             |    |      |  |
|                                | First dra | wing               | 16/02/2021             | MDH                                                                  | BVQ         | AC |      |  |
| v.                             | Descript  | tion of issue      | Drawn by               | Checked by                                                           | Approved by |    |      |  |
| bdı                            | uct ref   | Status: A          | APPROVED               |                                                                      |             |    |      |  |
| e: U-FRAME TWISTLOCK LINE LOAD |           |                    |                        |                                                                      |             |    |      |  |
|                                | nationa   | II Lashing Systems | Website                | Phone: +32-3-234.28.80<br>Website: www.ils.be<br>E-mail: info@ils.be |             |    |      |  |

| $\searrow$                                                                                                                                                                    |                   |     |        | N°      | Product Ref.                                                                                                                   | Material<br>equivalent | Finish            |           |            | QTY.     |            |                  |
|-------------------------------------------------------------------------------------------------------------------------------------------------------------------------------|-------------------|-----|--------|---------|--------------------------------------------------------------------------------------------------------------------------------|------------------------|-------------------|-----------|------------|----------|------------|------------------|
| $\bigwedge$                                                                                                                                                                   |                   |     |        | 1       | BF-11-55-LL-B                                                                                                                  | ZG45                   | Hot               | dip galva | anized     | 1        |            |                  |
| $\langle \ \rangle$                                                                                                                                                           |                   |     |        | 2       | BF-11-55-LL-C                                                                                                                  | C45                    | Hot               | dip galva | anized     | 1        |            |                  |
| $\searrow$                                                                                                                                                                    |                   |     |        |         |                                                                                                                                | 3                      | BF-Ball           | Gcr15     |            |          |            | 1                |
| ~                                                                                                                                                                             |                   |     |        |         |                                                                                                                                | 4                      | BF-Spring         | 65Mn      |            |          |            | 1                |
| Specifications:                                                                                                                                                               | Loads:            |     | Shear  | Tension | 2                                                                                                                              |                        |                   |           |            |          |            |                  |
| Total weight: 7.4 kg                                                                                                                                                          | Breaking load     | BL  | 420 kN | 500 kN  | 1                                                                                                                              | First drawing          |                   |           | 16/02/2021 | MDH      | BVQ        | AC               |
| RKING: ILS + PRODUCT CODE                                                                                                                                                     | Proof load        | PL  | 263 kN | 313 kN  | Rev.                                                                                                                           | Descrip                | tion of issue     |           | Date       | Drawn by | Checked by | Approved b       |
| BATCH NUMBER                                                                                                                                                                  | Safe working load | SWL | 210 kN | 250 kN  | Product ref.: BF-11-55-LL Status:                                                                                              |                        |                   |           |            |          | Status: A  | PPROVED          |
| MM: MONTH OF PRODUCTION<br>YY: YEAR OF PRODUCTION                                                                                                                             |                   |     |        |         | Title: <b>(</b>                                                                                                                | U-FRAN                 | IE TWISTLOCK LINE | LOAD      |            |          |            | e: 1:2<br>at: A3 |
| Ownerschip of International Lashing Systems n.v. Duplication or disclosure to third parties in<br>any form whatsoever, is prohibited without written permission of the owner. |                   |     |        |         | ILS Phone: +32-3-234.28.80   International Lashing Systems Website: www.ils.be   How secure is your cargo? E-mail: info@ils.be |                        |                   |           |            |          |            |                  |