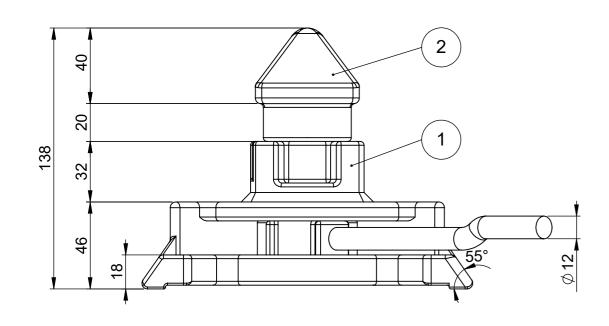

|                                | N°        | Product Ref.       | Material<br>equivalent |                                                                      | Finish      |    | QTY. |  |
|--------------------------------|-----------|--------------------|------------------------|----------------------------------------------------------------------|-------------|----|------|--|
|                                | 1         | BF-11-55-LL-B      | ZG45                   | Hot                                                                  | 1           |    |      |  |
|                                | 2         | BF-11-55-LL-C      | C45                    | Hot dip galvanized                                                   |             |    | 1    |  |
|                                | 3         | BF-Ball            | Gcr15                  |                                                                      |             | 1  |      |  |
|                                | 4         | BF-Spring          | 65Mn                   |                                                                      |             |    | 1    |  |
|                                |           |                    |                        |                                                                      |             |    |      |  |
|                                | First dra | wing               | 16/02/2021             | MDH                                                                  | BVQ         | AC |      |  |
| v.                             | Descript  | tion of issue      | Drawn by               | Checked by                                                           | Approved by |    |      |  |
| bdı                            | uct ref   | Status: A          | APPROVED               |                                                                      |             |    |      |  |
| e: U-FRAME TWISTLOCK LINE LOAD |           |                    |                        |                                                                      |             |    |      |  |
|                                | nationa   | II Lashing Systems | Website                | Phone: +32-3-234.28.80<br>Website: www.ils.be<br>E-mail: info@ils.be |             |    |      |  |

| $\searrow$                                                                                                                                                                    |                   |     |        | N°      | Product Ref.                                                                                                                   | Material<br>equivalent | Finish            |           |            | QTY.     |            |                  |
|-------------------------------------------------------------------------------------------------------------------------------------------------------------------------------|-------------------|-----|--------|---------|--------------------------------------------------------------------------------------------------------------------------------|------------------------|-------------------|-----------|------------|----------|------------|------------------|
| $\bigwedge$                                                                                                                                                                   |                   |     |        | 1       | BF-11-55-LL-B                                                                                                                  | ZG45                   | Hot               | dip galva | anized     | 1        |            |                  |
| $\langle \ \rangle$                                                                                                                                                           |                   |     |        | 2       | BF-11-55-LL-C                                                                                                                  | C45                    | Hot               | dip galva | anized     | 1        |            |                  |
| $\searrow$                                                                                                                                                                    |                   |     |        |         |                                                                                                                                | 3                      | BF-Ball           | Gcr15     |            |          |            | 1                |
| ~                                                                                                                                                                             |                   |     |        |         |                                                                                                                                | 4                      | BF-Spring         | 65Mn      |            |          |            | 1                |
| Specifications:                                                                                                                                                               | Loads:            |     | Shear  | Tension | 2                                                                                                                              |                        |                   |           |            |          |            |                  |
| Total weight: 7.4 kg                                                                                                                                                          | Breaking load     | BL  | 420 kN | 500 kN  | 1                                                                                                                              | First drawing          |                   |           | 16/02/2021 | MDH      | BVQ        | AC               |
| RKING: ILS + PRODUCT CODE                                                                                                                                                     | Proof load        | PL  | 263 kN | 313 kN  | Rev.                                                                                                                           | Descrip                | tion of issue     |           | Date       | Drawn by | Checked by | Approved b       |
| BATCH NUMBER                                                                                                                                                                  | Safe working load | SWL | 210 kN | 250 kN  | Product ref.: BF-11-55-LL Status:                                                                                              |                        |                   |           |            |          | Status: A  | PPROVED          |
| MM: MONTH OF PRODUCTION<br>YY: YEAR OF PRODUCTION                                                                                                                             |                   |     |        |         | Title: <b>(</b>                                                                                                                | U-FRAN                 | IE TWISTLOCK LINE | LOAD      |            |          |            | e: 1:2<br>at: A3 |
| Ownerschip of International Lashing Systems n.v. Duplication or disclosure to third parties in<br>any form whatsoever, is prohibited without written permission of the owner. |                   |     |        |         | ILS Phone: +32-3-234.28.80   International Lashing Systems Website: www.ils.be   How secure is your cargo? E-mail: info@ils.be |                        |                   |           |            |          |            |                  |