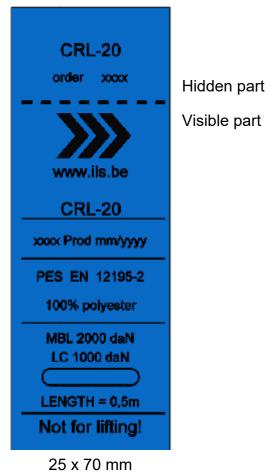

| Specifications:          | Loads:            |    | Shear | Tension | 2                    |                      |            |          |            |             |
|--------------------------|-------------------|----|-------|---------|----------------------|----------------------|------------|----------|------------|-------------|
| Material: 100% Polyester | Breaking load     | BL |       | 20 kN   | 1                    | New drawing          | 10/06/2020 | MDH      | BVQ        | AC          |
| Finish: RAL 1016         | Proof load        | PL |       | 15 kN   | Rev.                 | Description of issue | Date       | Drawn by | Checked by | Approved by |
| Circumference: 1 m       | Safe working load |    |       | 10 kN   | Product ref.: CRL-20 |                      |            |          | Status: A  | PPROVED     |

10 kN | Product ref.: CRL-20

Title: CAR LOOP"MBL=2 T

Scale: 1:2 Format: A3

Ownerschip of International Lashing Systems n.v. Duplication or disclosure to third parties in any form whatsoever, is prohibited without written permission of the owner.