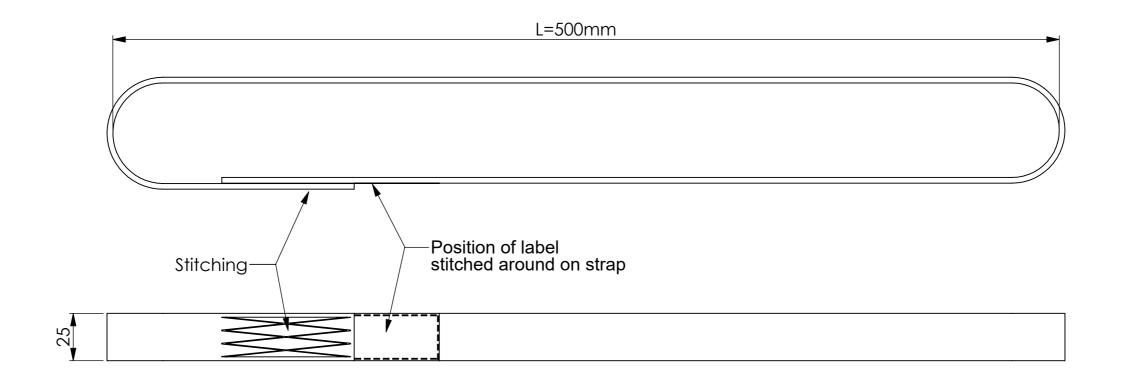

| Specifications:          | Loads:            |    | Shear | Tension | 2                    |                      |            |          |            |             |
|--------------------------|-------------------|----|-------|---------|----------------------|----------------------|------------|----------|------------|-------------|
| Material: 100% Polyester | Breaking load     | BL |       | 20 kN   | 1                    | New drawing          | 10/06/2020 | MDH      | BVQ        | AC          |
| Finish: RAL 1016         | Proof load        | PL |       | 15 kN   | Rev.                 | Description of issue | Date       | Drawn by | Checked by | Approved by |
| Circumference: 1 m       | Safe working load |    |       | 10 kN   | Product ref.: CRL-20 |                      |            |          | Status: A  | PPROVED     |

10 kN | Product ref.: CRL-20

Title: CAR LOOP"MBL=2 T

Scale: 1:2 Format: A3

Ownerschip of International Lashing Systems n.v. Duplication or disclosure to third parties in any form whatsoever, is prohibited without written permission of the owner.